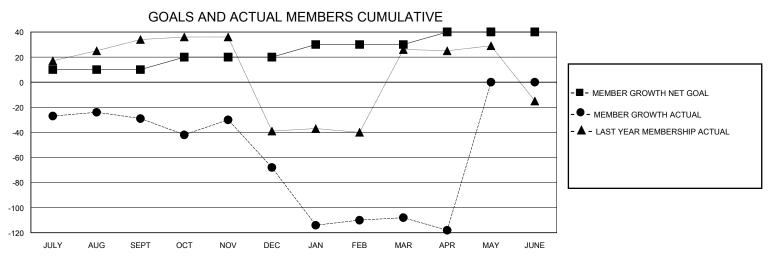

## GOALS AND ACTUAL NEW CLUBS CUMULATIVE

| DROPPED CLUBS: 3  |     | 35 CLUBS OF 61 ADDED 1 OR MORE<br>NEW MEMBERS | GENDER DISTRIBUTION             |              |     |
|-------------------|-----|-----------------------------------------------|---------------------------------|--------------|-----|
|                   |     |                                               | MALE                            | 703 (51.92%) |     |
|                   |     |                                               | FEMALE                          | 651 (48.08%) |     |
| DROPPED MEMBERS   |     |                                               |                                 |              |     |
| DECEASED          | 15  | CLICK HERE FOR CUMULATIVE                     | TOTAL FAMILY UNIT MEMBERS       |              | 257 |
| CLUB CANCELLED 32 |     | MEMBERSHIP DATA                               |                                 |              | 420 |
| OTHER             | 198 |                                               | FAMILY MEMBERS PAYING HALF DUES |              | 136 |
| TOTAL             | 245 |                                               | 3020                            |              |     |