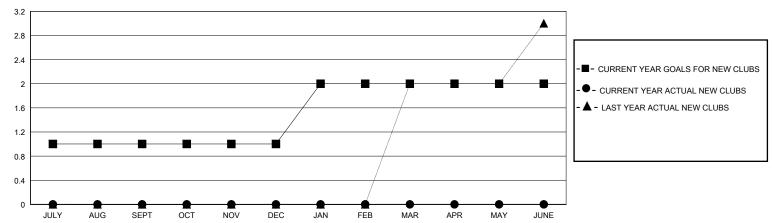

## GOALS AND ACTUAL NEW CLUBS CUMULATIVE

| DROPPED CLUBS: 3  |     | 35 CLUBS OF 61 ADDED 1 OR MORE<br>NEW MEMBERS | GENDER DISTRIBUTION             |              |     |
|-------------------|-----|-----------------------------------------------|---------------------------------|--------------|-----|
|                   |     |                                               | MALE                            | 703 (51.92%) |     |
|                   |     |                                               | FEMALE                          | 651 (48.08%) |     |
| DROPPED MEMBERS   |     |                                               |                                 |              |     |
| DECEASED          | 15  | CLICK HERE FOR CUMULATIVE                     | TOTAL FAMILY UNIT MEMBERS       |              | 257 |
| CLUB CANCELLED 32 |     | MEMBERSHIP DATA                               |                                 |              | 420 |
| OTHER             | 198 |                                               | FAMILY MEMBERS PAYING HALF DUES |              | 136 |
| TOTAL             | 245 |                                               | 3020                            |              |     |